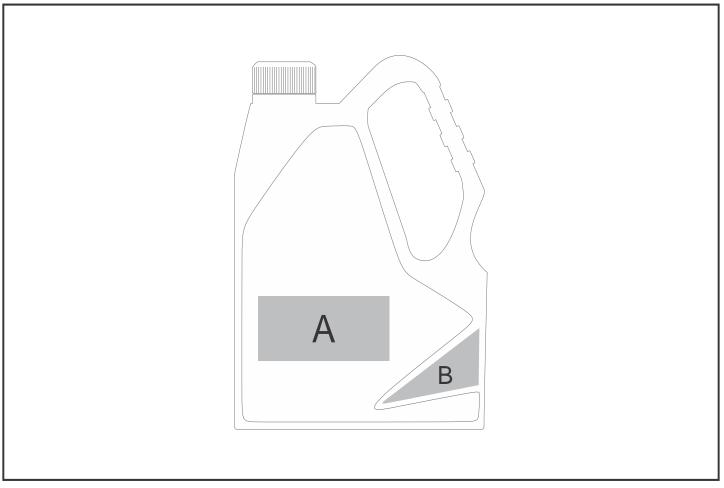

## **Branding Options:**

| Position | Branding Method (Branding Code) | No. of Colours | Dimension             |
|----------|---------------------------------|----------------|-----------------------|
| Α        | Screen Print (SB)               | 1 Colour       | 65mm wide x 30mm high |
| Α        | Pad Printing (PA)               | 4 Colours      | 60mm wide x 30mm high |

| В | Digital Dome Sticker (DB) | Full Colour | 48mm wide x 35mm high |
|---|---------------------------|-------------|-----------------------|
|---|---------------------------|-------------|-----------------------|